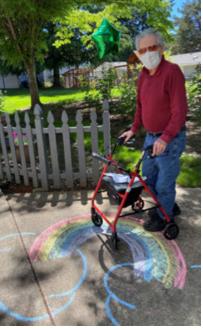

### National Senior Health & Fitness Day 2020

May 27 was National Senior Health & Fitness Day, and although it was slightly

unusual, due to safety protocols. it was incredibly uplifting and fun! Staff started the day with drawing positive images and messages for residents with chalk on the walkways surrounding our courtyard and community. Kristin, our

wonderful

Verle showing off Self-Care Bingo.

Leaving smiles wherever they go!

PrimeFit Instructor, not only handed out healthy snacks and mineral water to residents with the morning snack cart but also a Health & Fitness Booklet with good information on eating healthy and keeping active, as well as a Self-Care Bingo card to help remind residents of positive things they can do for mental and physical health. Then, she and a group of residents took a socially distanced walk with masks and had some fun in the sun. Everyone who completed the Self-Care Bingo and turned it in has been entered into a raffle for a special Self-Care Basket. The winner will be announced the beginning of this month on Facebook and in a daily flyer, so stay tuned!

Fav ready to walk with flair!

Norma taking a rest and getting some sun.

June taking the lead! Vonnie is not far behind, just far enough for our social distance walk.

Earl strolling over a rainbow.