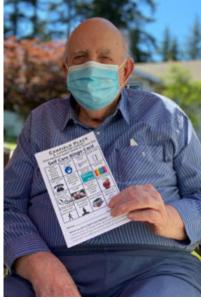

wonderful

Verle showing off Self-Care Bingo.

Leaving smiles wherever they go!

PrimeFit Instructor, not only handed out healthy snacks and mineral water to residents with the morning snack cart but also a Health & Fitness Booklet with good information on eating healthy and keeping active, as well as a Self-Care Bingo card to help remind residents of positive things they can do for mental and physical health. Then, she and a group of residents took a socially distanced walk with masks and had some fun in the sun. Everyone who completed the Self-Care Bingo and turned it in has been entered into a raffle for a special Self-Care Basket. The winner will be announced the beginning of this month on Facebook and in a daily flyer, so stay tuned!