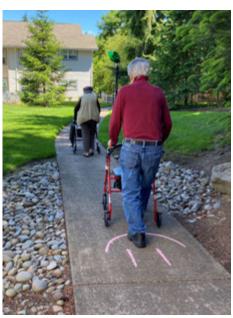

### National Senior Health & Fitness Day 2020

May 27 was National Senior Health & Fitness Day, and although it was slightly

unusual, due to safety protocols. it was incredibly uplifting and fun! Staff started the day with drawing positive images and messages for residents with chalk on the walkways surrounding our courtyard and community. Kristin, our

Fav ready to walk with flair!

Norma taking a rest and getting some sun.

June taking the lead! Vonnie is not far behind, just far enough for our social distance walk.

Earl strolling over a rainbow.