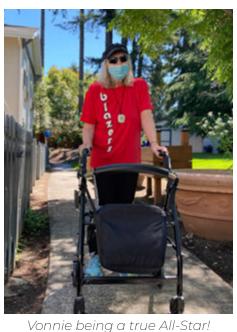

Fav ready to walk with flair!

Norma taking a rest and getting some sun.

June taking the lead! Vonnie is not far behind, just far enough for our social distance walk.

Earl strolling over a rainbow.