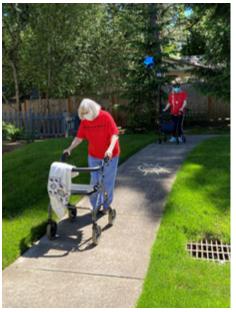

### National Senior Health & Fitness Day 2020

May 27 was National Senior Health & Fitness Day, and although it was slightly

unusual, due to safety protocols. it was incredibly uplifting and fun! Staff started the day with drawing positive images and messages for residents with chalk on the walkways surrounding our courtyard and community. Kristin, our

wonderful

Verle showing off Self-Care Bingo.

Leaving smiles wherever they go!

PrimeFit Instructor, not only handed out healthy snacks and mineral water to residents with the morning snack cart but also a Health & Fitness Booklet with good information on eating healthy and keeping active, as well as a Self-Care Bingo card to help remind residents of positive things they can do for mental and physical health. Then, she and a group of residents took a socially distanced walk with masks and had some fun in the sun. Everyone who completed the Self-Care Bingo and turned it in has been entered into a raffle for a special Self-Care Basket. The winner will be announced the beginning of this month on Facebook and in a daily flyer, so stay tuned!

Fav ready to walk with flair!

Norma taking a rest and getting some sun.

June taking the lead! Vonnie is not far behind, just far enough for our social distance walk.

Earl strolling over a rainbow.