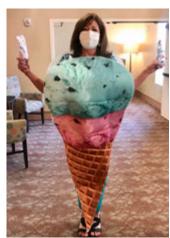

# Nothing **Beats** Yummy **Treats**

Donuts, anyone?

Perfect for a hot day

Mmm ... cookies and milk, always a favorite

We are just poppin' around!