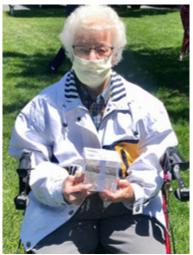

# Memorial Day at Fairwinds

We celebrated Memorial Day by releasing 100 live butterflies in honor of our loved ones who have passed before us. Our General Manager read a butterfly poem and the butterflies flew about.