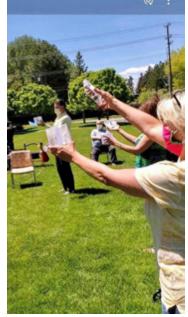

# Memorial Day at Fairwinds

We celebrated Memorial Day by releasing 100 live butterflies in honor of our loved ones who have passed before us. Our General Manager read a butterfly poem and the butterflies flew about.