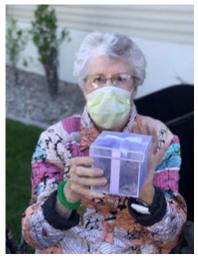

# Memorial Day at Fairwinds

We celebrated Memorial Day by releasing 100 live butterflies in honor of our loved ones who have passed before us. Our General Manager read a butterfly poem and the butterflies flew about.