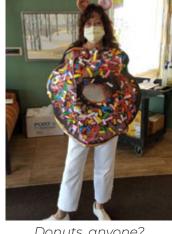

# Nothing **Beats** Yummy **Treats**

Donuts, anyone?

Perfect for a hot day

Mmm ... cookies and milk, always a favorite

We are just poppin' around!