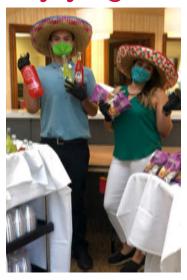

#### JULY 2020 · STORIES OF OLD GLORY

## **Enjoying Five Star Fun**



















(Photos continued on back.)



## A Tribute to Korean War Veterans

More than 5 million men and women served in the U.S. armed forces during the Korean War. Dedicated on July 27, 1995, the Korean War Veterans Memorial, located on the National Mall in Washington, D.C., honors those who fought in the conflict from 1950 to 1953.

The memorial's most recognized feature is a triangle-shaped field with 19 stainless steel statues that represent the war's cross section of American service members from the Army, Marine Corps, Air Force and Navy. The 7-foottall figures appear to be moving toward an American flag that flies next to a reflective pool of remembrance. The reminder "Freedom is not free" is engraved on the pool's stone wall.

Another impactful feature is a black granite