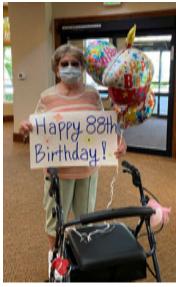

#### JULY 2020 · STORIES OF OLD GLORY

## **Enjoying Five Star Fun**



















(Photos continued on back.)



## A Tribute to Korean War Veterans

More than 5 million men and women served in the U.S. armed forces during the Korean War. Dedicated on July 27, 1995, the Korean War Veterans Memorial, located on the National Mall in Washington, D.C., honors those who fought in the conflict from 1950 to 1953.

The memorial's most recognized feature is a triangle-shaped field with 19 stainless steel statues that represent the war's cross section of American service members from the Army, Marine Corps, Air Force and Navy. The 7-foottall figures appear to be moving toward an American flag that flies next to a reflective pool of remembrance. The reminder "Freedom is not free" is engraved on the pool's stone wall.

Another impactful feature is a black granite mural