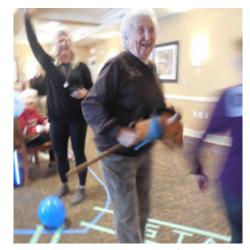

#### Photo Gallery

Roaring '20s fun!

Nancy Longacre and friends!

Terry Wittry, Horse Race Champion

The Great MacKenzie!