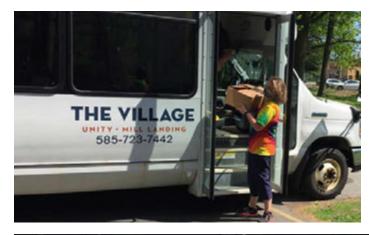

### **Give Back Tuesday**

A huge thank you to all who donated for Giving Tuesday on May 12. All items that were collected that day were donated to the Irondequoit Community Cupboard. Inc., which is a not-for-profit organization designed to meet a variety of needs for families and individuals in the town of Irondequoit, N.Y.