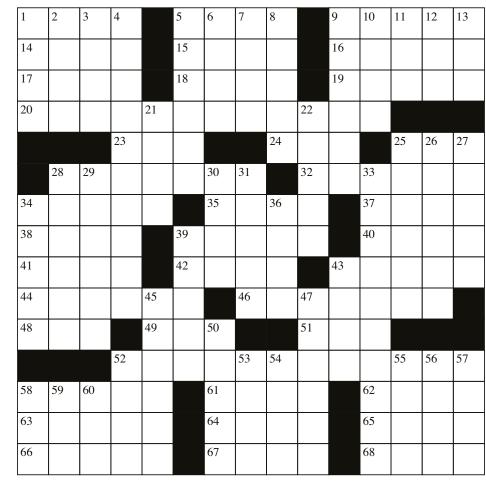

### **Crossword Puzzle**

49. Follower of 7 Down

52. Admirable people

58. William and Sean

Reddish-brown animal

64. "Wonderful Life"

who influence others

51. Building site

#### ACROSS

- 1. Bargain-hunt
- 5. Fog
- 9. Read ; recite
- 14. Novel setting
- 15. Of the U.S.A.
- 16. Rent long-term
- 17. Of a generation
- 18. Pocket bread
- 19. Procrastinator's word
- 20. Warm lunch
- 23. Originally named
- 24. Call a halt to 25. Nemesis

61

62. Tack

63. Gladden

- 28. Rhythm
- 32. Cuts 34. Lament
- 35. Bee colony
- 37. "Ah, me!"
- 38. Character in Othello
- 39. West Point student
- 40. Out of ; behaving
- inappropriately 41. Word with stick or roll
- 42. One who acts
- like another
- 43. Lets
- 44. Evaluate
- 46. Pillages
- 48. Do a hairdresser's job

- 25. Cat
- 26. Praying figures
- 27. Winding roads 28. Rough
- 29. Part of summer
- 30. Fellow
- 31. Sea duck
- 33. Certain love messages
- 34. Fictional king
- 36. Miles, e.g.
- 39. Tosses
- 43. Public disturbance 45. Sight and taste
- 47. Existing on a
- flat surface 50. Fourth page of a
- wall hanging
- 52. Preposition
- 53. Insignificant amount 54. Complaint to
- a dermatologist
- 55. Hot spot
- 56. PM; 2100 hours
- 57. Did in
- 58. Item in a desk drawer
- 59. Mr. Whitney
- 60. Girl's nickname
- 13. German article
- 21. High schooler

12. Take advantage of

22. Start

#### DOWN

- 1. Heavenly Mlles.
- 2. Nag
- 3. Not just tacit 4. Mom, dad, or madam
- 5. Take place
- 6. Friend at the école
- 7. Greek letter
- 8. Expunge
- 9. Refer
- 10. Spring 11. Bit of cereal