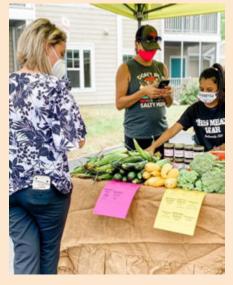

## Farm Market Fresh

The Old Farm will be here through the month of September, every Tuesday, from 12 to 2:30 p.m., to sell fresh fruits, veggies, meat, and baked goods! Don't forget to stop by!

Resin charm necklaces