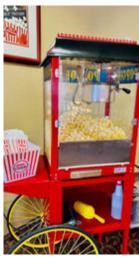

## August (Continued)

Nothing like a movie and "fresh" popcorn in an upscale movie theater with a great sound system!

Delicious!

After a movie, nothing like a relaxing spa time before dinner!

Our Bistro is always a nice place to stop and have a cold beer or glass of wine before dining.