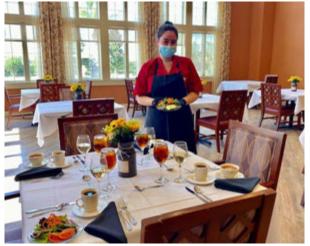

Looks like the dining area is ready for our residents

Our lovely staff abiding by our safe distancing rules.

Looks like dinner is about to be served!

As employees, we are lucky we get to make some long-time friends!

Dinner is served!

We are blessed to be able to enjoy our beautiful, spacious rooms.