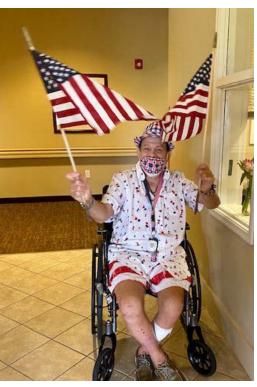

We love our birthday celebrations, even in quarantine. Cake delivered to your room with a card and a song played by Ms. T. on her trumpet!

We couldn't have an appropriate Fourth of July celebration without our #1 fan of the red, white and blue!