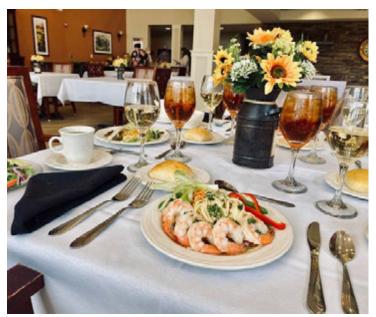

Looks like the dining area is ready for our residents

Our lovely staff abiding by our safe distancing rules.

Looks like dinner is about to be served!

As employees, we are lucky we get to make some long-time friends!

Dinner is served!

We are blessed to be able to enjoy our beautiful, spacious rooms.