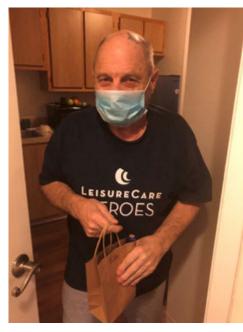

### Summer Fades Into Fall

Van Mall had an amazing summer with concerts, barbecues and a wedding. It has been fun in the sun all summer long. Please enjoy a few photos to help us reminisce about what we did and get excited about what we are about to do.

(Photos continued on back.)